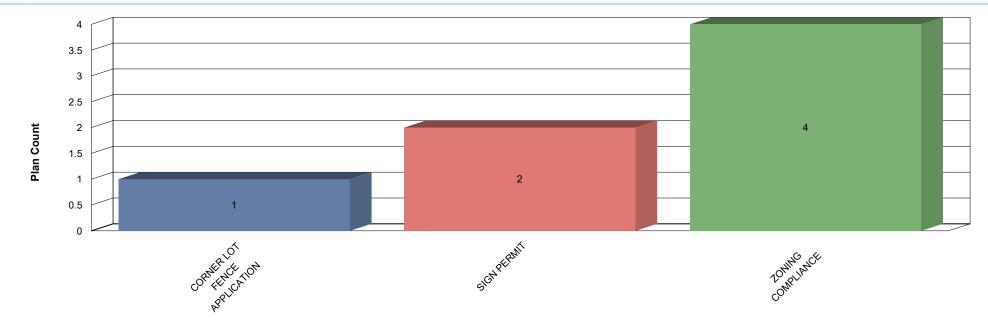

## PLANS APPLIED BY TYPE (09/01/2024 TO 09/30/2024) FOR CITY OF HIGHLAND

## Plan Type

| Plan Case #      | Туре                            | Workclass                        | Status   | App Date   | Main Address                                         | Project       | District       | Parcel            |
|------------------|---------------------------------|----------------------------------|----------|------------|------------------------------------------------------|---------------|----------------|-------------------|
| CORNER LOT FEN   | CE APPLICATION                  |                                  |          |            |                                                      |               |                |                   |
| CFENCE-0924-0065 | Corner Lot Fence<br>Application | Corner Lot Fence                 | Approved | 09/26/2024 | 40 Field Crossing Dr, Unit<br>A, Highland, IL 62249  | Not Assigned  | Highland       | 022183114302048   |
|                  |                                 |                                  |          |            | PLANS                                                | APPLIED FOR C | ORNER LOT FENO | E APPLICATION: 1  |
| SIGN PERMIT      |                                 |                                  |          |            |                                                      |               |                |                   |
| SIGN-0924-0050   | Sign Permit                     | Sign Permit                      | Approved | 09/04/2024 | 1101 Broadway, Highland,<br>IL 62249                 | Not Assigned  | Highland       | 012240507203035   |
| SIGN-0924-0051   | Sign Permit                     | Sign Permit                      | Approved | 09/17/2024 | 12547 State Route 143,<br>Unit D, Highland, IL 62249 | Not Assigned  | Highland       | 022182903301002   |
|                  |                                 |                                  |          |            |                                                      | Р             | LANS APPLIED F | OR SIGN PERMIT: 2 |
| ZONING COMPLIA   | NCE                             |                                  |          |            |                                                      |               |                |                   |
| ZC-0924-0107     | Zoning Compliance               | Zoning Compliance<br>Application | Approved | 09/04/2024 | 21 Black Oak Dr, Highland,<br>IL 62249               | Not Assigned  | Highland       | 012240417302020   |
| ZC-0924-0108     | Zoning Compliance               | Zoning Compliance<br>Application | Approved | 09/10/2024 | 1106 Lindenthal Ave,<br>Highland, IL 62249           | Not Assigned  | Highland       | 012240511204015   |
| ZC-0924-0109     | Zoning Compliance               | Zoning Compliance<br>Application | Approved | 09/11/2024 | 40 Field Crossing Dr, Unit<br>A, Highland, IL 62249  | Not Assigned  | Highland       | 022183114302048   |

| PLANS APPLIED BY TYPE (09/01/2024 TO 09/30/2024) |                   |                                  |          |            |                                         |              |                 |                |     |
|--------------------------------------------------|-------------------|----------------------------------|----------|------------|-----------------------------------------|--------------|-----------------|----------------|-----|
| Plan Case #                                      | Туре              | Workclass                        | Status   | App Date   | Main Address                            | Project      | District        | Parcel         |     |
| ZC-0924-0110                                     | Zoning Compliance | Zoning Compliance<br>Application | Approved | 09/30/2024 | 63 Northwest Mnr,<br>Highland, IL 62249 | Not Assigned | Highland        | 0221829173010  | )59 |
|                                                  |                   |                                  |          |            |                                         | PLANS API    | PLIED FOR ZONIN | IG COMPLIANCE: | 4   |
|                                                  |                   |                                  |          |            |                                         |              | GRAND T         | OTAL OF PLANS: | 7   |