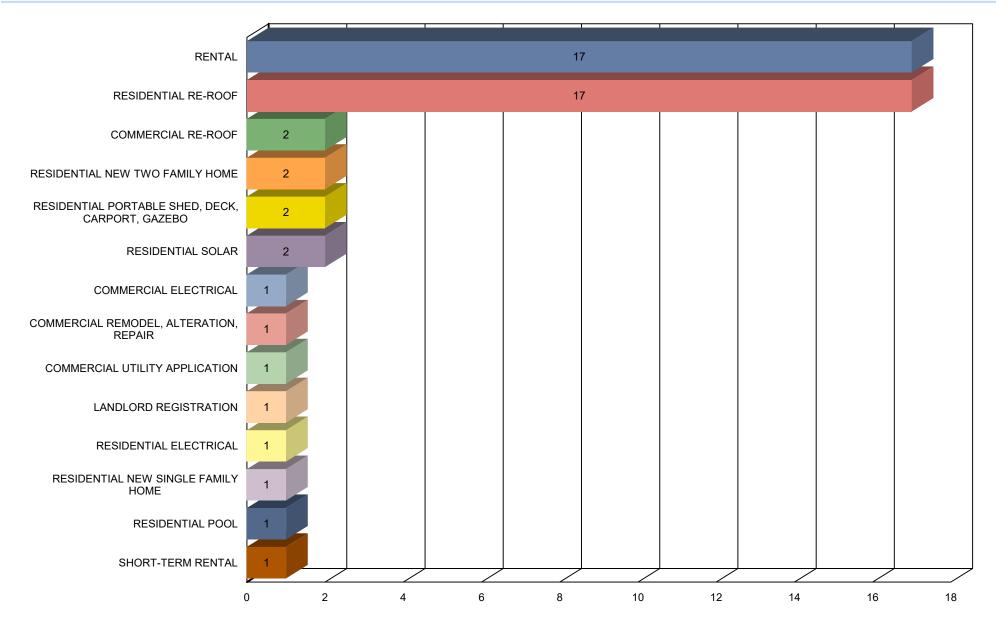

## PERMITS ISSUED BY TYPE (09/01/2024 TO 09/30/2024) FOR CITY OF HIGHLAND

|                                  |                                              | PERMIT                                 | S ISSUED                 | BY TYPE    | (09/01/2024 TO 09                                    | /30/2024)        |                  |                                           |
|----------------------------------|----------------------------------------------|----------------------------------------|--------------------------|------------|------------------------------------------------------|------------------|------------------|-------------------------------------------|
| Permit #                         | Туре                                         | Workclass                              | Status                   | Issue Date | Main Address                                         | Project          | District         | Parcel                                    |
| COMMERCIAL ELE                   | ECTRICAL                                     |                                        |                          |            |                                                      |                  |                  |                                           |
| ELE-0924-0030                    | Commercial<br>Electrical                     | Alteration,<br>Remodel, Repair         | Issued                   | 09/18/2024 | 12570 State Route 143,<br>Highland, IL 62249         |                  | Highland         | 021183200000002                           |
|                                  |                                              |                                        |                          |            |                                                      | PERMITS ISSUED F | FOR COMMERCIA    | AL ELECTRICAL:                            |
| COMMERCIAL REI                   | MODEL, ALTERATIO                             | N, REPAIR                              |                          |            |                                                      |                  |                  |                                           |
| RAR-0924-0062                    | Commercial<br>Remodel,<br>Alteration, Repair | Alteration,<br>Remodel, Repair         | Issued                   | 09/04/2024 | 20 Central Blvd, Highland,<br>IL 62249               |                  | Highland         | 022183202202021                           |
|                                  |                                              |                                        |                          |            | ERMITS ISSUED F                                      | OR COMMERCIAL F  | REMODEL, ALTE    | RATION, REPAIR                            |
| COMMERCIAL RE-                   | ROOF                                         |                                        |                          |            |                                                      |                  |                  |                                           |
| ROOF-0924-0051                   | Commercial<br>Re-roof                        | Roof (Commercial)                      | Complete                 | 09/19/2024 | 418 Walnut St, Highland, IL<br>62249                 |                  | Highland         | 022183218301025                           |
| ROOF-0924-0052                   | Commercial<br>Re-roof                        | Roof (Commercial)                      | Issued                   | 09/23/2024 | 2745 Broadway, Highland,<br>IL                       |                  | Highland         |                                           |
|                                  |                                              |                                        |                          |            |                                                      | PERMITS ISSU     | ED FOR COMME     | RCIAL RE-ROOF:                            |
| COMMERCIAL UTI                   | LITY APPLICATION                             |                                        |                          |            |                                                      |                  |                  |                                           |
| UTILITY-0824-0015                | Commercial Utility<br>Application            | Utility Application<br>(Commercial)    | Complete                 | 09/04/2024 | 102 Arkansas Rd Parcel<br>ld: 01-1-24-27-00-000-009, |                  | Highland         |                                           |
|                                  |                                              |                                        |                          |            | PERMITS                                              | ISSUED FOR COM   | MERCIAL UTILIT   | Y APPLICATION:                            |
| LANDLORD REGIS                   | TRATION                                      |                                        |                          |            |                                                      |                  |                  |                                           |
| L-0924-0435                      | Landlord<br>Registration                     | Landlord<br>Registration               | Registration<br>Complete | 09/13/2024 | 919 Mulberry St, Highland,<br>IL 62249               |                  | Highland         | 012240506102020                           |
|                                  |                                              |                                        |                          |            |                                                      | PERMITS ISSUED I | FOR LANDLORD     | REGISTRATION:                             |
| RENTAL                           |                                              |                                        |                          |            |                                                      |                  |                  |                                           |
| RENT-0924-1234                   | Rental                                       | Rental (Highland)                      | Complete                 | 09/05/2024 | 325 Suppiger Ln, Unit 102,<br>Highland, IL 62249     |                  | Highland         | 022183202201034                           |
| RENT-0924-1231                   | Rental                                       | Rental (Highland)                      | Complete                 | 09/05/2024 | 85 Suppiger Ln, Unit 12,<br>Highland, IL 62249       |                  | Highland         | 022183202201030                           |
| RENT-0924-1233                   | Rental                                       | Rental (Highland)                      | Complete                 | 09/05/2024 | 325 Suppiger Ln, Unit 203,<br>Highland, IL 62249     |                  | Highland         | 022183202201034                           |
| RENT-0924-1230                   | Rental                                       | Rental (Highland)                      | Complete                 | 09/05/2024 | 85 Suppiger Ln, Unit 2,<br>Highland, IL 62249        |                  | Highland         | 022183202201030                           |
|                                  |                                              |                                        | 0 1 1                    | 00/05/0004 | 325 Suppiger Ln, Unit 108,                           |                  | L R ada La caral | 022183202201034                           |
| RENT-0924-1232                   | Rental                                       | Rental (Highland)                      | Complete                 | 09/05/2024 | Highland, IL 62249                                   |                  | Highland         | 022103202201034                           |
| RENT-0924-1232<br>RENT-0924-1235 | Rental                                       | Rental (Highland)<br>Rental (Highland) | Complete                 | 09/05/2024 |                                                      |                  | Highland         | 022183202201034<br>022183215401002<br>007 |

## PERMITS ISSUED BY TYPE (09/01/2024 TO 09/30/2024)

| Permit #                         | Туре                                     | Workclass                                   | Status   | Issue Date | Main Address                                    | Project Dis           | strict         | Parcel         |
|----------------------------------|------------------------------------------|---------------------------------------------|----------|------------|-------------------------------------------------|-----------------------|----------------|----------------|
| RENT-0924-1244                   | Rental                                   | Rental (Highland)                           | Complete | 09/13/2024 | 919 Mulberry St, Unit 127,                      | -                     | hland          | 01224050610202 |
| RENT-0924-1245                   | Rental                                   | Rental (Highland)                           | Complete | 09/16/2024 | Highland, IL 62249<br>601 8Th St, Highland, IL  | -                     |                | 02218321830200 |
| REN1-0924-1245                   |                                          |                                             |          |            | 62249                                           | піў                   | hland          |                |
| RENT-0924-1246                   | Rental                                   | Rental (Highland)                           | Complete | 09/16/2024 | 216 Flax Dr, Unit B,<br>Highland, IL 62249      | Hig                   | hland          | 0221828133010  |
| RENT-0924-1247                   | Rental                                   | Rental (Highland)                           | Complete | 09/18/2024 | 1220 12Th St, Unit A,<br>Highland, IL 62249     | Hig                   | hland          | 01224051220100 |
| RENT-0924-1248                   | Rental                                   | Rental (Highland)                           | Issued   | 09/18/2024 | 1221 Main St, Unit 3,<br>Highland, IL 62249     | Hig                   | hland          | 01224050820102 |
| RENT-0924-1250                   | Rental                                   | Rental (Highland)                           | Complete | 09/23/2024 | 801 Little St, Unit 1,<br>Highland, IL 62249    | Hig                   | hland          | 01124040510101 |
| RENT-0924-1249                   | Rental                                   | Rental (Highland)                           | Complete | 09/24/2024 | 1211 El Kay Ct, Unit 102,<br>Highland, IL 62249 | Hig                   | hland          | 01224040910200 |
| RENT-0924-1253                   | Rental                                   | Rental (Highland)                           | Complete | 09/26/2024 | 1321 27Th St, Highland, IL<br>62249             | Hig                   | hland          | 01224080820100 |
| RENT-0924-1252                   | Rental                                   | Rental (Highland)                           | Complete | 09/26/2024 | 2942 Herzog Ln, Unit F,<br>Highland, IL 62249   | Hig                   | hland          | 02118291330100 |
| RENT-0924-1251                   | Rental                                   | Rental (Highland)                           | Issued   | 09/27/2024 | 1217 Poplar St, Highland,<br>IL 62249           | Hig                   | hland          | 01224040910100 |
|                                  |                                          |                                             |          |            |                                                 | PERM                  | MITS ISSUED FO | OR RENTAL:     |
| RESIDENTIAL EL                   | ECTRICAL                                 |                                             |          |            |                                                 |                       |                |                |
| ELER-0924-0117                   | Residential<br>Electrical                | Electric Service<br>Upgrade                 | Void     | 09/03/2024 | 738 Arkansas Rd,<br>Highland, IL 62249          | Hig                   | hland          |                |
|                                  |                                          |                                             |          |            |                                                 | PERMITS ISSUED FOR R  | ESIDENTIAL EI  | LECTRICAL:     |
| RESIDENTIAL NE                   | W SINGLE FAMILY H                        | IOME                                        |          |            |                                                 |                       |                |                |
| BLDR-0924-0067                   | Residential New<br>Single Family<br>Home | New Single or Two<br>Family<br>Construction | Issued   | 09/04/2024 | 2724 Pine View Dr,<br>Highland, IL 62249        | Hig                   | hland          | 02218320510102 |
|                                  |                                          |                                             |          |            | PERMITS ISSU                                    | JED FOR RESIDENTIAL N | EW SINGLE FAI  | MILY HOME:     |
| RESIDENTIAL NE                   | W TWO FAMILY HOM                         | ΛE                                          |          |            |                                                 |                       |                |                |
| RTFH-0724-0023                   | Residential New<br>Two Family Home       | New Two Family<br>Construction              | Issued   | 09/06/2024 | 10 Marker Dr, Unit A,<br>Highland, IL 62249     | Hig                   | hland          | 01224041220300 |
|                                  | ,                                        | New Two Femily                              | Issued   | 09/06/2024 | 10 Marker Dr, Unit B,                           | Hig                   | hland          | 01224041220300 |
| RTFH-0724-0024                   | Residential New<br>Two Family Home       | New Two Family<br>Construction              |          |            | Highland, IL 62249                              |                       |                |                |
| RTFH-0724-0024                   |                                          | <b>,</b>                                    |          |            | <b>3</b>                                        | SUED FOR RESIDENTIAL  | . NEW TWO FAI  | MILY HOME:     |
| RTFH-0724-0024<br>RESIDENTIAL PO | Two Family Home                          | <b>,</b>                                    |          |            | <b>3</b>                                        | SSUED FOR RESIDENTIAL | . NEW TWO FAI  | MILY HOME:     |

| PERMITS ISSUED BY TYPE (09/01/2024 TO 09/30/2024) |                                                           |                                |          |            |                                            |               |                |                |  |
|---------------------------------------------------|-----------------------------------------------------------|--------------------------------|----------|------------|--------------------------------------------|---------------|----------------|----------------|--|
| Permit #                                          | Туре                                                      | Workclass                      | Status   | Issue Date | Main Address                               | Project       | District       | Parcel         |  |
| PERMITS ISSUED FOR RESIDENTIAL P                  |                                                           |                                |          |            |                                            |               |                |                |  |
| RESIDENTIAL PO                                    | RTABLE SHED, DEC                                          | K, CARPORT, GAZEI              | 30       |            |                                            |               |                |                |  |
| RSDCG-0924-0046                                   | Residential<br>Portable Shed,<br>Deck, Carport,<br>Gazebo | Shed, Deck,<br>Carport, Gazebo | Issued   | 09/09/2024 | 125 Elizabeth Ter,<br>Highland, IL 62249   |               | Highland       | 02218290720101 |  |
| RSDCG-0924-0047                                   | Residential<br>Portable Shed,<br>Deck, Carport,<br>Gazebo | Shed, Deck,<br>Carport, Gazebo | Issued   | 09/11/2024 | 1515 Washington St,<br>Highland, IL 62249  |               | Highland       | 01224051540200 |  |
|                                                   |                                                           |                                |          |            | PERMITS ISSUED F                           | OR RESIDENTIA | L PORTABLE SHE | D, DECK, CARPO |  |
| RESIDENTIAL RE                                    | -ROOF                                                     |                                |          |            |                                            |               |                |                |  |
| RROOF-0824-0618                                   | Residential Re-roof                                       | Roof (Residential)             | Complete | 09/03/2024 | 717 Zschokke St, Highland,<br>IL           |               | Highland       |                |  |
| RROOF-0924-0619                                   | Residential Re-roof                                       | Roof (Residential)             | Complete | 09/04/2024 | 100 Rosin Dr, Highland, IL                 |               | Highland       |                |  |
| RROOF-0924-0620                                   | Residential Re-roof                                       | Roof (Residential)             | Complete | 09/05/2024 | 17 Geneva Dr, Highland, IL<br>62249        |               | Highland       | 02218331730200 |  |
| RROOF-0924-0622                                   | Residential Re-roof                                       | Roof (Residential)             | Complete | 09/09/2024 | 85 Arrowleaf St, Highland,<br>IL           |               | Highland       |                |  |
| RROOF-0924-0623                                   | Residential Re-roof                                       | Roof (Residential)             | Complete | 09/09/2024 | 130 Arrowleaf St, Highland,<br>IL          |               | Highland       |                |  |
| RROOF-0924-0624                                   | Residential Re-roof                                       | Roof (Residential)             | Issued   | 09/10/2024 | 60 Glory Dr, Highland, IL<br>62249         |               | Highland       | 02218311120101 |  |
| RROOF-0924-0625                                   | Residential Re-roof                                       | Roof (Residential)             | Complete | 09/10/2024 | 15 Crooked Stick Dr,<br>Highland, IL 62249 |               | Highland       | 02218281730106 |  |
| RROOF-0924-0626                                   | Residential Re-roof                                       | Roof (Residential)             | Complete | 09/12/2024 | 135 Quail Dr, Highland, IL<br>62249        |               | Highland       | 01224040820302 |  |
| RROOF-0924-0627                                   | Residential Re-roof                                       | Roof (Residential)             | Issued   | 09/12/2024 | 55 Northview Dr, Highland,<br>IL 62249     |               | Highland       | 02218291730103 |  |
| RROOF-0924-0628                                   | Residential Re-roof                                       | Roof (Residential)             | Issued   | 09/17/2024 | 105 Rosin Dr, Highland, IL                 |               | Highland       |                |  |
| RROOF-0924-0621                                   | Residential Re-roof                                       | Roof (Residential)             | Issued   | 09/17/2024 | 705 Main St, Highland, IL<br>62249         |               | Highland       | 01224050610301 |  |
| RROOF-0924-0630                                   | Residential Re-roof                                       | Roof (Residential)             | Complete | 09/18/2024 | 1104 13Th St, Highland, IL<br>62249        |               | Highland       | 01224051120402 |  |
| RROOF-0924-0629                                   | Residential Re-roof                                       | Roof (Residential)             | Complete | 09/18/2024 | 95 Rosin Dr, Highland, IL<br>62249         |               | Highland       | 02218280720200 |  |
| RROOF-0924-0632                                   | Residential Re-roof                                       | Roof (Residential)             | Issued   | 09/23/2024 | 300 Baneberry Dr,<br>Highland, IL          |               | Highland       |                |  |
| RROOF-0924-0631                                   | Residential Re-roof                                       | Roof (Residential)             | Complete | 09/23/2024 | 1312 Laurel St, Highland, IL<br>62249      |               | Highland       | 01224051120300 |  |
| RROOF-0924-0633                                   | Residential Re-roof                                       | Roof (Residential)             | Issued   | 09/27/2024 | 1504 7Th St, Highland, IL<br>62249         |               | Highland       | 02218322040601 |  |
| RROOF-0924-0634                                   | Residential Re-roof                                       | Roof (Residential)             | Issued   | 09/27/2024 | 10 Barracuda Dr, Highland,<br>IL           |               | Highland       |                |  |
|                                                   |                                                           |                                |          |            |                                            |               |                |                |  |

|                  |                   | PERMIT              | 'S ISSUED | BY TYPE (  | (09/01/2024 TO 09/3                     | 30/2024)   |                  |                |    |
|------------------|-------------------|---------------------|-----------|------------|-----------------------------------------|------------|------------------|----------------|----|
| Permit #         | Туре              | Workclass           | Status    | Issue Date | Main Address                            | Project    | District         | Parcel         |    |
|                  |                   |                     |           |            |                                         | PERMITS IS |                  | NTIAL RE-ROOF: | 17 |
| RESIDENTIAL SOL  | AR                |                     |           |            |                                         |            |                  |                |    |
| RSOLAR-0924-0024 | Residential Solar | Solar (Residential) | Issued    | 09/05/2024 | 60 Willow Ln, Highland, IL<br>62249     |            | Highland         | 02218202040107 | 17 |
| RSOLAR-0924-0023 | Residential Solar | Solar (Residential) | Issued    | 09/13/2024 | 35 Jardin Cercle, Highland,<br>IL 62249 |            | Highland         | 01224041640102 | 23 |
|                  |                   |                     |           |            |                                         | PERMITS    | ISSUED FOR RESID | DENTIAL SOLAR: | 2  |
| SHORT-TERM REM   | NTAL              |                     |           |            |                                         |            |                  |                |    |
| SRENT-0924-0007  | Short-Term Rental | Short-Term Rental   | Complete  | 09/03/2024 | 801 9Th St, Highland, IL<br>62249       |            | Highland         | 01224050610401 | 11 |
|                  |                   |                     |           |            |                                         | PERMITS I  | SSUED FOR SHORT  | -TERM RENTAL:  | 1  |
|                  |                   |                     |           |            |                                         |            | GRAND TOT        | AL OF PERMITS: | 5( |